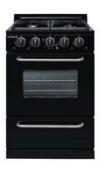

### INTRODUCING

The newest addition to Unique's outstanding lineup of cooking appliances, the Unique 24" Classic range delivers modern design and performance at an ultra-affordable price.

Cast-iron grates and sealed burners make cooking and cleanup effortless and the battery ignition system means no more hunting for matches!

#### **FEATURES**

- Continuous cast iron grate design for easy and safe movement of cookware (no tipping)
- Sealed burners for easy cleanup
- Variable size burners give cooking the versatility and accuracy you need
- One large dual ring 11,000 BTU cast burner for quick boiling
- Two 10,000 BTU cast burners
- One 3,000 BTU cast burner for low simmer cooking
- · Certified for use with natural gas
- Heavy duty handles
- Oven viewing window

# The new 24" **Classic** natural gas/propane range

#### 24" CLASSIC RANGE

MODEL: UGP-24G-OF1

**SIZE:** 24" / 61 cm

BTU: total BTUs: 47,000 front right: 11,000 front left: 10,000 rear right: 3,000 rear left: 10,000 oven burner: 13,000

COLOUR: Black / White