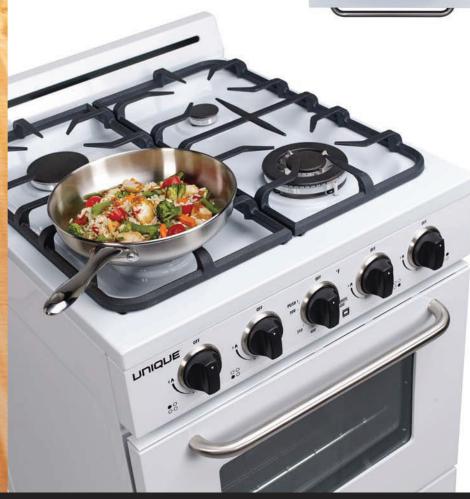

### INTRODUCING

The newest addition to Unique's outstanding lineup of cooking appliances, the Unique 24" Classic range delivers modern design and performance at an ultra-affordable price.

Cast-iron grates and sealed burners make cooking and cleanup effortless and the battery ignition system means no more hunting for matches!

#### **FEATURES**

- Continuous cast iron grate design for easy and safe movement of cookware (no tipping)
- Sealed burners for easy cleanup
- Variable size burners give cooking the versatility and accuracy you need
- One large dual ring 11,000 BTU cast burner for quick boiling
- Two 10,000 BTU cast burners
- One 3,000 BTU cast burner for low simmer cooking
- · Certified for use with natural gas
- Heavy duty handles
- Oven viewing window

# The new 24" **Classic** natural gas/propane range

#### 24" CLASSIC RANGE

MODEL: UGP-24G-OF1

**SIZE:** 24" / 61 cm

BTU: total BTUs: 47,000 front right: 11,000 front left: 10,000 rear right: 3,000 rear left: 10,000 oven burner: 13,000

COLOUR: Black / White