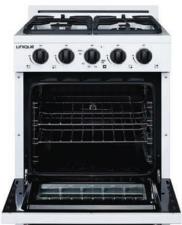

### INTRODUCING

The newest addition to Unique's outstanding lineup of cooking appliances, the Unique 24" Classic range delivers modern design and performance at an ultra-affordable price.

Cast-iron grates and sealed burners make cooking and cleanup effortless and the battery ignition system means no more hunting for matches!

#### **FEATURES**

- Continuous cast iron grate design for easy and safe movement of cookware (no tipping)
- Sealed burners for easy cleanup
- Variable size burners give cooking the versatility and accuracy you need
- One large dual ring 11,000 BTU cast burner for quick boiling
- Two 10,000 BTU cast burners
- One 3,000 BTU cast burner for low simmer cooking
- · Certified for use with natural gas
- Heavy duty handles
- Oven viewing window

# The new 24" **Classic** natural gas/propane range

#### 24" CLASSIC RANGE

MODEL: UGP-24G-OF1

**SIZE:** 24" / 61 cm

BTU: total BTUs: 47,000 front right: 11,000 front left: 10,000 rear right: 3,000 rear left: 10,000 oven burner: 13,000

COLOUR: Black / White